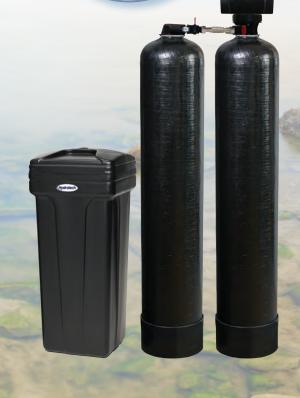

Hydrotech

Single Solution Systems For Multiple Water Problems

Many ground water supplies often have multiple problems that are not only an issue from an aesthetic standpoint but in terms of cost when pipes become clogged, fixtures stained and laundry discolored. Combination units use mixed beds of a variety of different medias to provide one solution for your water woes.

# **HIMTLC Series - Hardness, Iron, Manganese & Tannins**

Rid your water of hardness minerals (calcium and magnesium) and enjoy soft skin, silky hair, spot free dishes and brighter laundry while protecting your plumbing and water using appliances from scale build-up.

# DUAL TANK HIMTLC 850 - HARDNESS, IRON, MANGANESE, TANNINS, LIGNIN & COLOR

| THE STATE OF THE S |                      |                                  |                             |                 |
|--------------------------------------------------------------------------------------------------------------------------------------------------------------------------------------------------------------------------------------------------------------------------------------------------------------------------------------------------------------------------------------------------------------------------------------------------------------------------------------------------------------------------------------------------------------------------------------------------------------------------------------------------------------------------------------------------------------------------------------------------------------------------------------------------------------------------------------------------------------------------------------------------------------------------------------------------------------------------------------------------------------------------------------------------------------------------------------------------------------------------------------------------------------------------------------------------------------------------------------------------------------------------------------------------------------------------------------------------------------------------------------------------------------------------------------------------------------------------------------------------------------------------------------------------------------------------------------------------------------------------------------------------------------------------------------------------------------------------------------------------------------------------------------------------------------------------------------------------------------------------------------------------------------------------------------------------------------------------------------------------------------------------------------------------------------------------------------------------------------------------------|----------------------|----------------------------------|-----------------------------|-----------------|
| Part #                                                                                                                                                                                                                                                                                                                                                                                                                                                                                                                                                                                                                                                                                                                                                                                                                                                                                                                                                                                                                                                                                                                                                                                                                                                                                                                                                                                                                                                                                                                                                                                                                                                                                                                                                                                                                                                                                                                                                                                                                                                                                                                         | Model                | Brine Tanks<br>Type, Size, Color | Resin Tank<br>Size & Colour | Weight<br>(LBS) |
| 89 Series 1" Upflow                                                                                                                                                                                                                                                                                                                                                                                                                                                                                                                                                                                                                                                                                                                                                                                                                                                                                                                                                                                                                                                                                                                                                                                                                                                                                                                                                                                                                                                                                                                                                                                                                                                                                                                                                                                                                                                                                                                                                                                                                                                                                                            |                      |                                  |                             |                 |
| 15101200-1                                                                                                                                                                                                                                                                                                                                                                                                                                                                                                                                                                                                                                                                                                                                                                                                                                                                                                                                                                                                                                                                                                                                                                                                                                                                                                                                                                                                                                                                                                                                                                                                                                                                                                                                                                                                                                                                                                                                                                                                                                                                                                                     | HT89UF-100HIMTLC850  | BTS-100 Black                    | 10x54 Black                 | 133             |
| 15101218-1                                                                                                                                                                                                                                                                                                                                                                                                                                                                                                                                                                                                                                                                                                                                                                                                                                                                                                                                                                                                                                                                                                                                                                                                                                                                                                                                                                                                                                                                                                                                                                                                                                                                                                                                                                                                                                                                                                                                                                                                                                                                                                                     | HT89UF-150HIMTLC850  | BTR-145 Black                    | 12x52 Black                 | 153             |
| 15101227-1                                                                                                                                                                                                                                                                                                                                                                                                                                                                                                                                                                                                                                                                                                                                                                                                                                                                                                                                                                                                                                                                                                                                                                                                                                                                                                                                                                                                                                                                                                                                                                                                                                                                                                                                                                                                                                                                                                                                                                                                                                                                                                                     | HT89DF-200TLC850     | BTR-145 Black                    | 13x54 Black                 | 220             |
| 785 Series Upflow                                                                                                                                                                                                                                                                                                                                                                                                                                                                                                                                                                                                                                                                                                                                                                                                                                                                                                                                                                                                                                                                                                                                                                                                                                                                                                                                                                                                                                                                                                                                                                                                                                                                                                                                                                                                                                                                                                                                                                                                                                                                                                              |                      |                                  |                             |                 |
| 15101268-1                                                                                                                                                                                                                                                                                                                                                                                                                                                                                                                                                                                                                                                                                                                                                                                                                                                                                                                                                                                                                                                                                                                                                                                                                                                                                                                                                                                                                                                                                                                                                                                                                                                                                                                                                                                                                                                                                                                                                                                                                                                                                                                     | HT785UF-100HIMTLC850 | BTS-100 Black                    | 10x54 Black                 | 133             |
| 15101286-1                                                                                                                                                                                                                                                                                                                                                                                                                                                                                                                                                                                                                                                                                                                                                                                                                                                                                                                                                                                                                                                                                                                                                                                                                                                                                                                                                                                                                                                                                                                                                                                                                                                                                                                                                                                                                                                                                                                                                                                                                                                                                                                     | HT785UF-150HIMTLC850 | BTR-145 Black                    | 12x52 Black                 | 153             |
| 15101295-1                                                                                                                                                                                                                                                                                                                                                                                                                                                                                                                                                                                                                                                                                                                                                                                                                                                                                                                                                                                                                                                                                                                                                                                                                                                                                                                                                                                                                                                                                                                                                                                                                                                                                                                                                                                                                                                                                                                                                                                                                                                                                                                     | HT785UF-200HIMTLC850 | BTR-145 Black                    | 13x54 Black                 | 220             |
| 565 Series                                                                                                                                                                                                                                                                                                                                                                                                                                                                                                                                                                                                                                                                                                                                                                                                                                                                                                                                                                                                                                                                                                                                                                                                                                                                                                                                                                                                                                                                                                                                                                                                                                                                                                                                                                                                                                                                                                                                                                                                                                                                                                                     |                      |                                  |                             |                 |
| 15101336-1                                                                                                                                                                                                                                                                                                                                                                                                                                                                                                                                                                                                                                                                                                                                                                                                                                                                                                                                                                                                                                                                                                                                                                                                                                                                                                                                                                                                                                                                                                                                                                                                                                                                                                                                                                                                                                                                                                                                                                                                                                                                                                                     | HT565-100HIMTLC850   | BTS-100 Black                    | 10x54 Black                 | 133             |
| 15101354-1                                                                                                                                                                                                                                                                                                                                                                                                                                                                                                                                                                                                                                                                                                                                                                                                                                                                                                                                                                                                                                                                                                                                                                                                                                                                                                                                                                                                                                                                                                                                                                                                                                                                                                                                                                                                                                                                                                                                                                                                                                                                                                                     | HT565-150HIMTLC850   | BTR-145 Black                    | 12x52 Black                 | 153             |
| 15101363-1                                                                                                                                                                                                                                                                                                                                                                                                                                                                                                                                                                                                                                                                                                                                                                                                                                                                                                                                                                                                                                                                                                                                                                                                                                                                                                                                                                                                                                                                                                                                                                                                                                                                                                                                                                                                                                                                                                                                                                                                                                                                                                                     | HT565-200HIMTLC850   | BTR-145 Black                    | 13x54 Black                 | 220             |
| 15101366-1                                                                                                                                                                                                                                                                                                                                                                                                                                                                                                                                                                                                                                                                                                                                                                                                                                                                                                                                                                                                                                                                                                                                                                                                                                                                                                                                                                                                                                                                                                                                                                                                                                                                                                                                                                                                                                                                                                                                                                                                                                                                                                                     | HT565-250HIMTLC850*  | BTR-145 Black                    | 14x65 Natural               | 244             |
| 15101369-1                                                                                                                                                                                                                                                                                                                                                                                                                                                                                                                                                                                                                                                                                                                                                                                                                                                                                                                                                                                                                                                                                                                                                                                                                                                                                                                                                                                                                                                                                                                                                                                                                                                                                                                                                                                                                                                                                                                                                                                                                                                                                                                     | HT565-300HIMTLC850*  | BTR-200 Grey                     | 14x65 Natural               | 268             |
| 765 Series                                                                                                                                                                                                                                                                                                                                                                                                                                                                                                                                                                                                                                                                                                                                                                                                                                                                                                                                                                                                                                                                                                                                                                                                                                                                                                                                                                                                                                                                                                                                                                                                                                                                                                                                                                                                                                                                                                                                                                                                                                                                                                                     |                      |                                  |                             |                 |
| 15101404-1                                                                                                                                                                                                                                                                                                                                                                                                                                                                                                                                                                                                                                                                                                                                                                                                                                                                                                                                                                                                                                                                                                                                                                                                                                                                                                                                                                                                                                                                                                                                                                                                                                                                                                                                                                                                                                                                                                                                                                                                                                                                                                                     | HT765-100HIMTLC850   | BTS-100 Black                    | 10x54 Black                 | 133             |
| 15101422-1                                                                                                                                                                                                                                                                                                                                                                                                                                                                                                                                                                                                                                                                                                                                                                                                                                                                                                                                                                                                                                                                                                                                                                                                                                                                                                                                                                                                                                                                                                                                                                                                                                                                                                                                                                                                                                                                                                                                                                                                                                                                                                                     | HT765-150HIMTLC850   | BTR-145 Black                    | 12x52 Black                 | 153             |