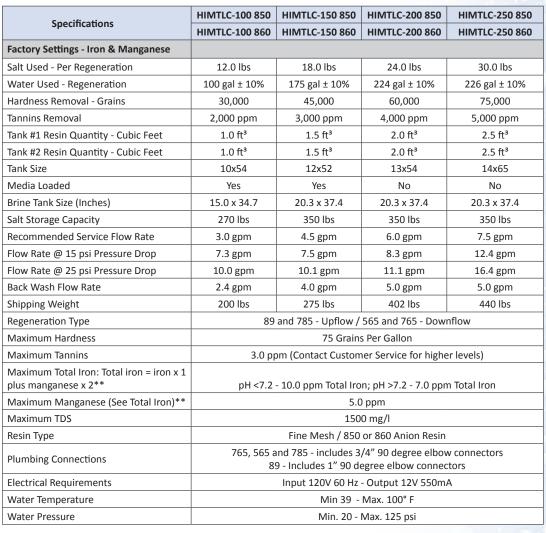

# DUAL TANK HIMTLC 850 - HARDNESS, IRON, MANGANESE, TANNINS, LIGNIN & COLOR

| THE STATE OF THE S |                      |                                  |                             |                 |
|--------------------------------------------------------------------------------------------------------------------------------------------------------------------------------------------------------------------------------------------------------------------------------------------------------------------------------------------------------------------------------------------------------------------------------------------------------------------------------------------------------------------------------------------------------------------------------------------------------------------------------------------------------------------------------------------------------------------------------------------------------------------------------------------------------------------------------------------------------------------------------------------------------------------------------------------------------------------------------------------------------------------------------------------------------------------------------------------------------------------------------------------------------------------------------------------------------------------------------------------------------------------------------------------------------------------------------------------------------------------------------------------------------------------------------------------------------------------------------------------------------------------------------------------------------------------------------------------------------------------------------------------------------------------------------------------------------------------------------------------------------------------------------------------------------------------------------------------------------------------------------------------------------------------------------------------------------------------------------------------------------------------------------------------------------------------------------------------------------------------------------|----------------------|----------------------------------|-----------------------------|-----------------|
| Part #                                                                                                                                                                                                                                                                                                                                                                                                                                                                                                                                                                                                                                                                                                                                                                                                                                                                                                                                                                                                                                                                                                                                                                                                                                                                                                                                                                                                                                                                                                                                                                                                                                                                                                                                                                                                                                                                                                                                                                                                                                                                                                                         | Model                | Brine Tanks<br>Type, Size, Color | Resin Tank<br>Size & Colour | Weight<br>(LBS) |
| 89 Series 1" Upflow                                                                                                                                                                                                                                                                                                                                                                                                                                                                                                                                                                                                                                                                                                                                                                                                                                                                                                                                                                                                                                                                                                                                                                                                                                                                                                                                                                                                                                                                                                                                                                                                                                                                                                                                                                                                                                                                                                                                                                                                                                                                                                            |                      |                                  |                             |                 |
| 15101200-1                                                                                                                                                                                                                                                                                                                                                                                                                                                                                                                                                                                                                                                                                                                                                                                                                                                                                                                                                                                                                                                                                                                                                                                                                                                                                                                                                                                                                                                                                                                                                                                                                                                                                                                                                                                                                                                                                                                                                                                                                                                                                                                     | HT89UF-100HIMTLC850  | BTS-100 Black                    | 10x54 Black                 | 133             |
| 15101218-1                                                                                                                                                                                                                                                                                                                                                                                                                                                                                                                                                                                                                                                                                                                                                                                                                                                                                                                                                                                                                                                                                                                                                                                                                                                                                                                                                                                                                                                                                                                                                                                                                                                                                                                                                                                                                                                                                                                                                                                                                                                                                                                     | HT89UF-150HIMTLC850  | BTR-145 Black                    | 12x52 Black                 | 153             |
| 15101227-1                                                                                                                                                                                                                                                                                                                                                                                                                                                                                                                                                                                                                                                                                                                                                                                                                                                                                                                                                                                                                                                                                                                                                                                                                                                                                                                                                                                                                                                                                                                                                                                                                                                                                                                                                                                                                                                                                                                                                                                                                                                                                                                     | HT89DF-200TLC850     | BTR-145 Black                    | 13x54 Black                 | 220             |
| 785 Series Upflow                                                                                                                                                                                                                                                                                                                                                                                                                                                                                                                                                                                                                                                                                                                                                                                                                                                                                                                                                                                                                                                                                                                                                                                                                                                                                                                                                                                                                                                                                                                                                                                                                                                                                                                                                                                                                                                                                                                                                                                                                                                                                                              |                      |                                  |                             |                 |
| 15101268-1                                                                                                                                                                                                                                                                                                                                                                                                                                                                                                                                                                                                                                                                                                                                                                                                                                                                                                                                                                                                                                                                                                                                                                                                                                                                                                                                                                                                                                                                                                                                                                                                                                                                                                                                                                                                                                                                                                                                                                                                                                                                                                                     | HT785UF-100HIMTLC850 | BTS-100 Black                    | 10x54 Black                 | 133             |
| 15101286-1                                                                                                                                                                                                                                                                                                                                                                                                                                                                                                                                                                                                                                                                                                                                                                                                                                                                                                                                                                                                                                                                                                                                                                                                                                                                                                                                                                                                                                                                                                                                                                                                                                                                                                                                                                                                                                                                                                                                                                                                                                                                                                                     | HT785UF-150HIMTLC850 | BTR-145 Black                    | 12x52 Black                 | 153             |
| 15101295-1                                                                                                                                                                                                                                                                                                                                                                                                                                                                                                                                                                                                                                                                                                                                                                                                                                                                                                                                                                                                                                                                                                                                                                                                                                                                                                                                                                                                                                                                                                                                                                                                                                                                                                                                                                                                                                                                                                                                                                                                                                                                                                                     | HT785UF-200HIMTLC850 | BTR-145 Black                    | 13x54 Black                 | 220             |
| 565 Series                                                                                                                                                                                                                                                                                                                                                                                                                                                                                                                                                                                                                                                                                                                                                                                                                                                                                                                                                                                                                                                                                                                                                                                                                                                                                                                                                                                                                                                                                                                                                                                                                                                                                                                                                                                                                                                                                                                                                                                                                                                                                                                     |                      |                                  |                             |                 |
| 15101336-1                                                                                                                                                                                                                                                                                                                                                                                                                                                                                                                                                                                                                                                                                                                                                                                                                                                                                                                                                                                                                                                                                                                                                                                                                                                                                                                                                                                                                                                                                                                                                                                                                                                                                                                                                                                                                                                                                                                                                                                                                                                                                                                     | HT565-100HIMTLC850   | BTS-100 Black                    | 10x54 Black                 | 133             |
| 15101354-1                                                                                                                                                                                                                                                                                                                                                                                                                                                                                                                                                                                                                                                                                                                                                                                                                                                                                                                                                                                                                                                                                                                                                                                                                                                                                                                                                                                                                                                                                                                                                                                                                                                                                                                                                                                                                                                                                                                                                                                                                                                                                                                     | HT565-150HIMTLC850   | BTR-145 Black                    | 12x52 Black                 | 153             |
| 15101363-1                                                                                                                                                                                                                                                                                                                                                                                                                                                                                                                                                                                                                                                                                                                                                                                                                                                                                                                                                                                                                                                                                                                                                                                                                                                                                                                                                                                                                                                                                                                                                                                                                                                                                                                                                                                                                                                                                                                                                                                                                                                                                                                     | HT565-200HIMTLC850   | BTR-145 Black                    | 13x54 Black                 | 220             |
| 15101366-1                                                                                                                                                                                                                                                                                                                                                                                                                                                                                                                                                                                                                                                                                                                                                                                                                                                                                                                                                                                                                                                                                                                                                                                                                                                                                                                                                                                                                                                                                                                                                                                                                                                                                                                                                                                                                                                                                                                                                                                                                                                                                                                     | HT565-250HIMTLC850*  | BTR-145 Black                    | 14x65 Natural               | 244             |
| 15101369-1                                                                                                                                                                                                                                                                                                                                                                                                                                                                                                                                                                                                                                                                                                                                                                                                                                                                                                                                                                                                                                                                                                                                                                                                                                                                                                                                                                                                                                                                                                                                                                                                                                                                                                                                                                                                                                                                                                                                                                                                                                                                                                                     | HT565-300HIMTLC850*  | BTR-200 Grey                     | 14x65 Natural               | 268             |
| 765 Series                                                                                                                                                                                                                                                                                                                                                                                                                                                                                                                                                                                                                                                                                                                                                                                                                                                                                                                                                                                                                                                                                                                                                                                                                                                                                                                                                                                                                                                                                                                                                                                                                                                                                                                                                                                                                                                                                                                                                                                                                                                                                                                     |                      |                                  |                             |                 |
| 15101404-1                                                                                                                                                                                                                                                                                                                                                                                                                                                                                                                                                                                                                                                                                                                                                                                                                                                                                                                                                                                                                                                                                                                                                                                                                                                                                                                                                                                                                                                                                                                                                                                                                                                                                                                                                                                                                                                                                                                                                                                                                                                                                                                     | HT765-100HIMTLC850   | BTS-100 Black                    | 10x54 Black                 | 133             |
| 15101422-1                                                                                                                                                                                                                                                                                                                                                                                                                                                                                                                                                                                                                                                                                                                                                                                                                                                                                                                                                                                                                                                                                                                                                                                                                                                                                                                                                                                                                                                                                                                                                                                                                                                                                                                                                                                                                                                                                                                                                                                                                                                                                                                     | HT765-150HIMTLC850   | BTR-145 Black                    | 12x52 Black                 | 153             |

<sup>\*</sup>Media not loaded in mineral tank.

IAPMO R & T Certified Against NSF/ANSI 42 and CSA B483.1